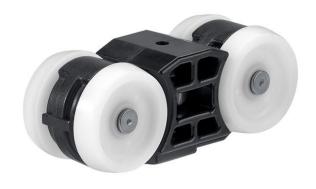

## Roller carriage without suspension bol

#### **PRODUCT FEATURES**

→ Roller carriage without suspension bolt for leaf weights up to 140 kg