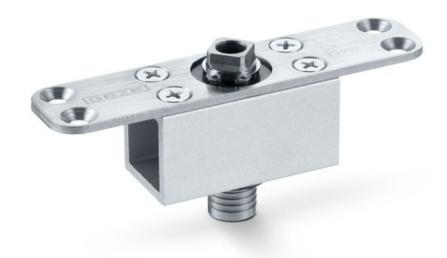

## Boxer pivot bearing

#### **PRODUCT FEATURES**

→ Spindle extension adjustable stepwise up to 8 mm