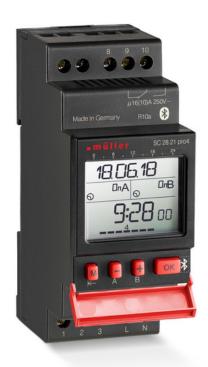

# Digital programmable timer \*

## **PRODUCT FEATURES**

- → Integrated daily and weekly planner
- → Two signal activations are possible via two channels
- → Text-based menu guidance and symbols via a matrix display
- → Programmable with a smart device via the integrated Bluetooth interface
- → Exchangeable battery CR2032 3V with 10 years power reserve

## TECHNICAL DATA

| Productname          | Digital programmable timer * |
|----------------------|------------------------------|
| Dimensions           | 35 x 90 x 58 mm              |
| Output               | Potential-free relay contact |
| IP rating            | IP20                         |
| Type of installation | Top hat rail mounting        |
| Service temperature  | -30 - 55 °C                  |